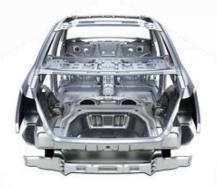

# BODY EXTERIORS AND STRUCTURES

Subframes
Tailgates
Shock Towers
Längsträger
Instrument Panels
Bearings
Crossmenbers
Suspension supports